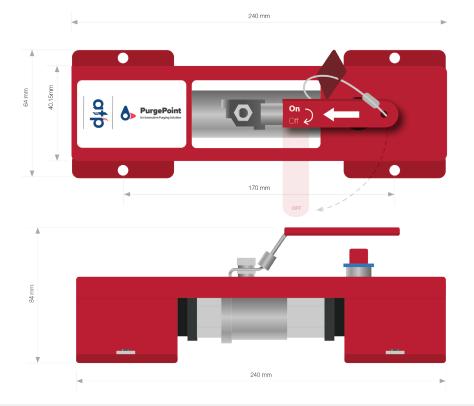

Aspirated smoke detection (ASD) Networks

**Manufacturer Name:** Advanced Technology Products

Manufacture Website: www.atpsolutions.co Product Information: sales@atp-solutions.net

Life Expectancy: 10 Years Dimensions: 240 x 64 x 82 mm Maximum Pressure: 4bar / 60 PSI

Installation Orientation: Vertical / horizontal

**Durability: Water & Dust Resistant** 

Fixing (supplied): 4 of M5x33 Heavy Duty Nylon Anchor

Colour: Red (RDA00006)

**Compliance:** Provides a safe operation to perform maintenance

to current codes and standards

Purge Connection Point: 12mm Push-fit Pipe / Tubing

Weight: 0.6 kg (Excludes Packaging)

Installation Location: Fit and glue 500mm from the ASD unit

Glue Type: PVC Pipe Cement Type P (E700-GLUE)